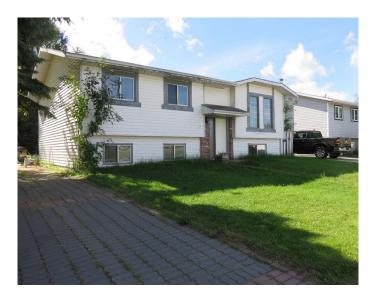

#### \$249,900

3 Bedroom, 1.00 Bathroom, 1,190 sqft Residential on 0.15 Acres

NONE, Slave Lake, Alberta

WINNING COMBINATION! Affordable home with 3 bedrooms up with 3 bedrooms downstairs plus family room. Check it out

# Exterior

| Exterior Features | Private Yard                                        |
|-------------------|-----------------------------------------------------|
| Lot Description   | Rectangular Lot, Back Yard, Lawn, Many Trees, Treed |
| Roof              | Asphalt Shingle                                     |
| Construction      | Wood Frame                                          |
| Foundation        | Concrete                                            |