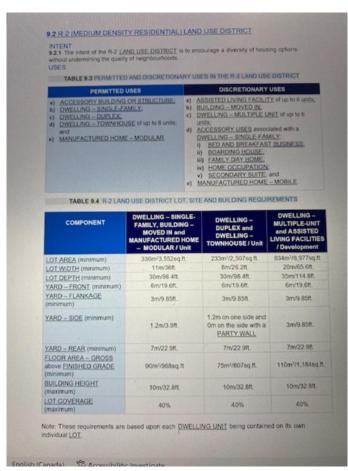

### \$42,750

0 Bedroom, 0.00 Bathroom, Land on 0.11 Acres

NONE, High Level, Alberta

There are so many reasons why this may be the perfect location for your new home. LOCATION, LOCATION, LOCATION!!!
Close to the hospital, shopping, the Toy Lending Library and then there's the price?
This neighborhood is zoned R-2 which means manufactured and modular homes, an economical alternative to stick built homes, are permitted uses. DEVELOPERS?? An awesome location to build revenue properties.

### **Additional Information**

Date Listed October 19th, 2020

Days on Market 1778

Zoning Residential