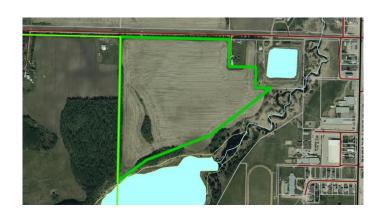

#### \$350,000

0 Bedroom, 0.00 Bathroom, Land on 38.75 Acres

NONE, Plamondon, Alberta

This parcel is 38.75 acres on the outskirts of the hamlet of Plamondon. It is considered development land but is currently rented as farm land. It is on the west side of Plamondon overlooking the hamlet and the Plamondon Creek.