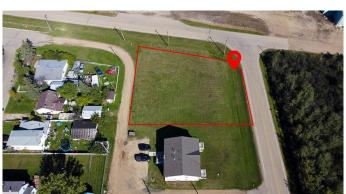

#### \$30,000

0 Bedroom, 0.00 Bathroom, Land on 0.38 Acres

NONE, Falher, Alberta

This 1526 sqm lot is zoned for Residential use. Endless possibilities with this empty lot!

# **Essential Information**

MLS® # A1073005 Price \$30,000

Bathrooms 0.00 Acres 0.38 Type Land

Sub-Type Residential Land

Status Active

#### **Community Information**

Address 5 4th Street Se

Subdivision NONE City Falher

County Smoky River No. 130, M.D. o

Province Alberta
Postal Code T0H 1M0