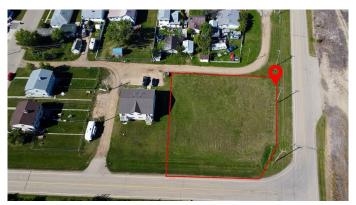

#### \$30,000

0 Bedroom, 0.00 Bathroom, Land on 0.38 Acres

NONE, Falher, Alberta

This 1526 sqm lot is zoned for Residential use. Endless possibilities with this empty lot!

# **Essential Information**

MLS® # A1073005 Price \$30,000

Bathrooms 0.00 Acres 0.38 Type Land

Sub-Type Residential Land

Status Active

#### **Community Information**

Address 5 4th Street Se

Subdivision NONE City Falher

County Smoky River No. 130, M.D. o

Province Alberta
Postal Code T0H 1M0