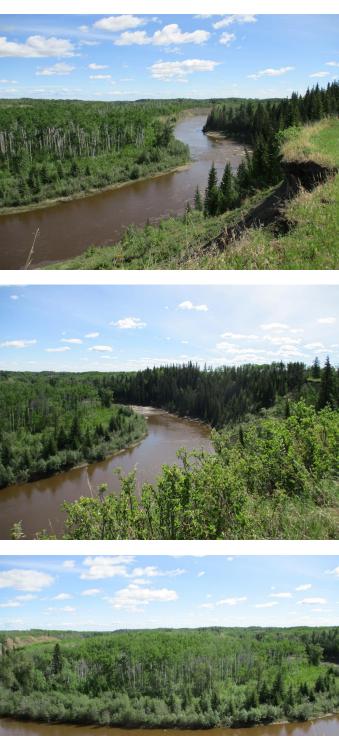

### \$89,000

0 Bedroom, 0.00 Bathroom, Land on 8.95 Acres

NONE, Rural Northern Lights, County of, Alberta

"Acreage with a View" Fully developed acreage over looking the Notikewin River! This 8.95 acre acreage is ready for your new home or cabin with lots of space for your pets or hobby farm! Enjoy the designated walking paths along the river and treed areas! Drive way has been built, graveled and trees have been planted! Power & co-op water have been installed and paid for natural gas is available! Only 1.5 miles north and East of Manning AB.

### Exterior

Lot Description Cleared, Creek/River/Stream/Pond, Open Lot