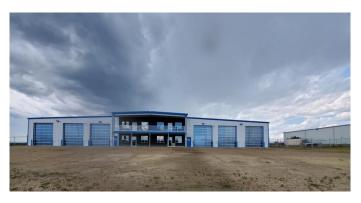

# \$3,400,000 - 594058, 125b Range Road, Whitecourt

MLS® #A1145019

# \$3,400,000

0 Bedroom, 0.00 Bathroom, Commercial on 4.87 Acres

NONE, Whitecourt, Alberta

Thinking about investing in commercial Real Estate, this is the one to look at! This shop is fully leased to a AAA renter for 5 years. Premium shop, metal construction with a total of 13 front offices plus reception, kitchen / lunch room, filing and a board room. Some furnishings available. Two end drive through wash bays and four more pull through bays and two middle bays. Fenced parking at the rear with power. Yard is gravel packed. Located in Woodlands Business Park, beside the Whitecourt Airport. This property is a great investment.

#### **Exterior**

Exterior Features Private Yard, Storage Lot Description Cleared, Corner Lot

Roof Metal

Construction Metal Frame

Foundation Poured Concrete, Slab