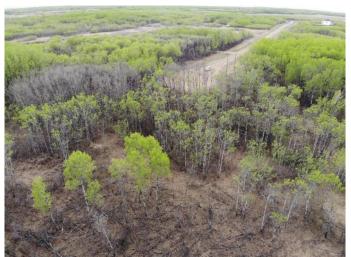

### \$88,000

0 Bedroom, 0.00 Bathroom, Land on 4.18 Acres

NONE, Rural Wainwright No. 61, M.D. of, Alberta

Well treed vacant 4.18 acre lot in new development of Austin Acres. West of Wainwright to RR 73 and south 1 mile on east side of road. Price is subject to GST. LOT #7