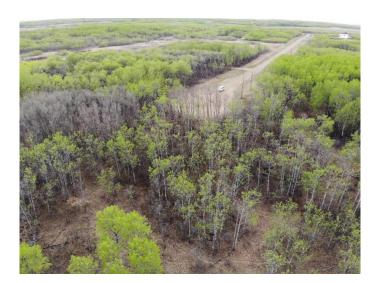

### \$88,000

0 Bedroom, 0.00 Bathroom, Land on 4.18 Acres

NONE, Rural Wainwright No. 61, M.D. of, Alberta

Well treed vacant 4.18 acre lot in new development of Austin Acres. West of Wainwright to RR 73 and south 1 mile on east side of road. Price is subject to GST. LOT #7