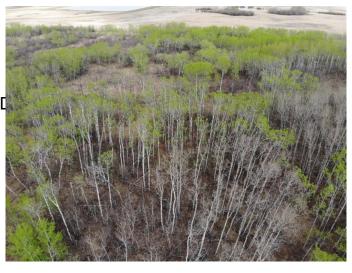

### \$88,000

0 Bedroom, 0.00 Bathroom, Land on 4.18 Acres

NONE, Rural Wainwright No. 61, M.D. of, Alberta

Well treed vacant 4.18 acre lot in new development of Austin Acres. West of Wainwright to RR 73 and south 1 mile on east side of road. Price is subject to GST. LOT #7