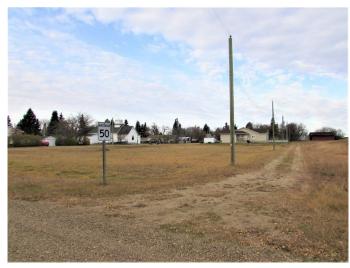

#### \$27,500

0 Bedroom, 0.00 Bathroom, Land on 0.14 Acres

NONE, Kingman, Alberta

Beautiful newly developed lot on the edge of town. This good sized lot is located in the peaceful hamlet of Kingman – home of the K-12 Cornerstone Christian Academy - only 20 minutes to Camrose and in easy commuting distance to Nisku, and South/East Edmonton. This affordable property might be the opportunity you've been waiting for.

# **Community Information**

| Address     | 108 Alberta Street |
|-------------|--------------------|
| Subdivision | NONE               |
| City        | Kingman            |
| County      | Camrose County     |
| Province    | Alberta            |
| Postal Code | T0B 2M0            |
|             |                    |