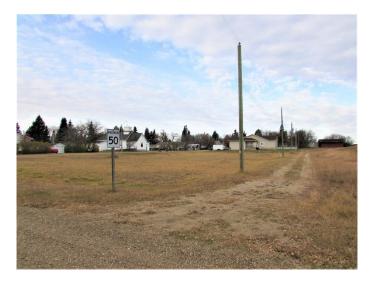

### \$27,500

0 Bedroom, 0.00 Bathroom, Land on 0.14 Acres

NONE, Kingman, Alberta

Beautiful newly developed lot on the edge of town. This good sized lot is located in the peaceful hamlet of Kingman â€" home of the K-12 Cornerstone Christian Academy - only 20 minutes to Camrose and in easy commuting distance to Nisku, and South/East Edmonton. This affordable property might be the opportunity you've been waiting for.

#### **Community Information**

Address 110 Alberta Street

Subdivision NONE
City Kingman

County Camrose County

Province Alberta
Postal Code T0B 2M0