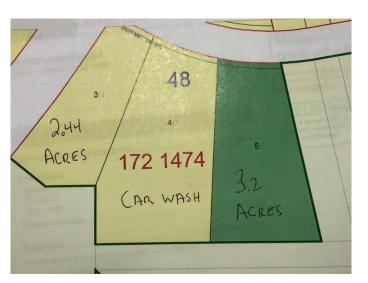

### \$488,000

0 Bedroom, 0.00 Bathroom, Commercial on 2.44 Acres

NONE, Fox Creek, Alberta

2.44 ACRE CORNER LOT IN THE NEW INDUSTRIAL SUBDIVISION

Built in 2020

## **Essential Information**

MLS® # A1215077
Price \$488,000

Bathrooms 0.00 Acres 2.44 Year Built 2020

Type Commercial
Sub-Type Industrial
Status Active