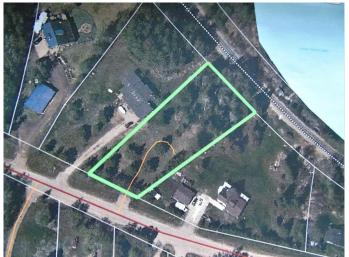

#### \$224,900

0 Bedroom, 0.00 Bathroom, Land on 0.84 Acres

NONE, Widewater, Alberta

.84 acre lakefront lot on the south shores of Lesser Slave Lake in Widewater, AB. All services: water, power, sewer, gas to front of this beautiful lot; paved municipal road in front. The front 3/4 of lot is cleared for any of your possible building ideas. This breathtaking location is only just over 10 minutes drive to Slave Lake and only a five minute drive to the boat launch in Canyon Creek. The lakeshore is only a short walk from the street level lot; look forward to year round enjoyment summer and winter. Endless recreation possibilities, stunning lake views, quiet country living; great location to build your dream home!!!

### **Community Information**

Address 73058 Southshore Drive E

Subdivision NONE

City Widewater

County Lesser Slave River No. 124, M.D. of

Province Alberta

Postal Code T0G 2M0

**Amenities** 

Utilities Electricity at Lot Line, Water At Lot Line, Natural Gas at Lot Line, Sewer

Available

Is Waterfront Yes

Waterfront Lake, Lake Front

**Exterior** 

Lot Description Lake, Lawn, Irregular Lot, Landscaped, Sloped Down, Waterfront