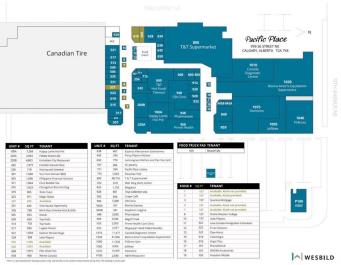

#### \*\*\* Rentable Area:

Unit 327-827SF \$45PSF | Unit 618-1,555SF \$45PSF | Unit 620-1,091SF \$45PSF | Kiosk 1/2/4/7 \$3,000/month Kiosk Not Provided | Food Truck Pad Negotiable |