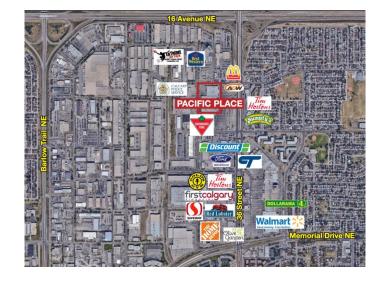

#### \$45

0 Bedroom, 0.00 Bathroom, Commercial on 0.00 Acres

Franklin, Calgary, Alberta

Pacific Place Mall has tremendous opportunities for businesses looking for temporary or longer term leases from 322-1,091 square feet. With over 60 shops and services including T&T Supermarket, Pacific Place Mall has become one of the busiest shopping destinations in the NE and has developed into one of Calgary's favourite multi-ethnic shopping centres; offering customers a variety of Asian products and services. This vibrant and dynamic retail centre is conveniently located near the Marlborough LRT Station with excellent exposure and visibility to 36th Street (approx 39,000 vehicles per day). Anchored by a busy T&T Supermarket with Canadian Tire next door, Pacific Place Mall caters to a growing NE Calgary neighbourhood and beyond as customers seek a shopping and dining experience not found elsewhere in Calgary. Other major businesses include Jollibee Restaurant, Oomomo Japan Living, Fit 4 Less Gym, Prime Health Clinic, Canada Diagnostics Centre and Bianca Amor Liquidation Centre. \*\*\* Rent Starting at \$45 per square foot | Operating Costs - \$29.20PSF (estimated 2025)