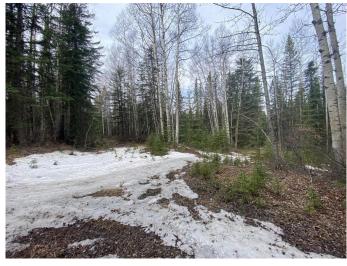

#### \$59,000

0 Bedroom, 0.00 Bathroom, Land on 7.50 Acres

NONE, Rural Yellowhead County, Alberta

Recreational property located in Yellowhead County. The property is 7.5 acres with no public access. There is a trail along the property. There is an old cabin base that currently sits along the trail. Property is approximately 30m (100 feet ) wide by 1km long