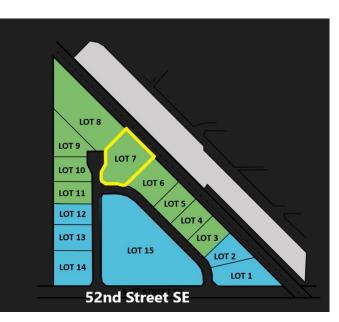

# \$1,848,750 - 5236 28 Avenue Se, Calgary

MLS® #A1255956

#### \$1,848,750

0 Bedroom, 0.00 Bathroom, Land on 2.55 Acres

Forest Lawn Industrial, Calgary, Alberta

New Industrial land subdivision, all lots will be part of a bareland condo development

## **Community Information**

| Address     | 5236 28 Avenue Se      |
|-------------|------------------------|
| Subdivision | Forest Lawn Industrial |
| City        | Calgary                |
| County      | Calgary                |
| Province    | Alberta                |
| Postal Code | T2B 1N3                |