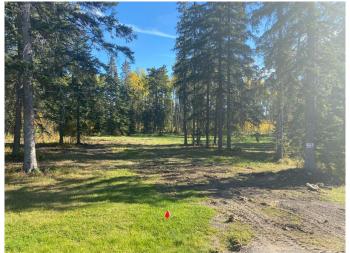

# \$170,100 - 202 High Timber Place, Rural Clearwater County

MLS® #A1259101

\$170,100

0 Bedroom, 0.00 Bathroom, Land on 1.40 Acres

Diamond Willow Estates, Rural Clearwater County, Alberta

Discover the perfect blend of tranquility and convenience in our stunning subdivision of executive one acre parcels, Diamond Willow Estates, located just outside of the growing community of Rocky Mountain House. This exclusive development offers a unique opportunity to own a piece of paradise, ideal for those seeking space and serenity. Situated minutes away from Rocky, residents will appreciate the proximity to local amenities including shopping, dining, schools, and healthcare facilities with pavement to your driveway. The location combines rural charm with urban accessibility, making it an ideal choice for families and individuals alike. Lot 14, 202 High Timber Place is tucked away in Diamonds Willows cul-de-sac offering community living in a country setting and is thoughtfully designed to provide flexibility for various home designs and outdoor activities on 1.41 acres of open front and treed backyard. Each lot is equipped with gas, power, and water to the lot line, making it easy to connect utilities as you build your new home. For the communal septic system, a 2 stage Tank Effluent Pump system is required, please see attached documents. Residents can enjoy a beautifully landscaped communal recreation conservation area featuring a serene pond, perfect for relaxation or recreational activities. A homeowner's

## **Exterior**

Lot Description Treed