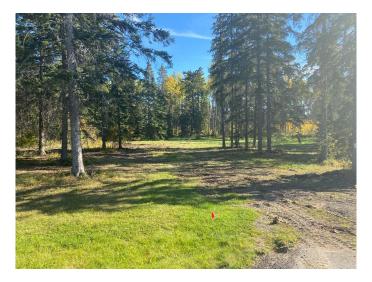

# \$170,100 - 202 High Timber Place, Rural Clearwater County

MLS® #A1259101

\$170,100

0 Bedroom, 0.00 Bathroom, Land on 1.40 Acres

Diamond Willow Estates, Rural Clearwater County, Alberta

Discover the perfect blend of tranquility and convenience in our stunning subdivision of executive one acre parcels, Diamond Willow Estates, located just outside of the growing community of Rocky Mountain House. This exclusive development offers a unique opportunity to own a piece of paradise, ideal for those seeking space and serenity. Situated minutes away from Rocky, residents will appreciate the proximity to local amenities including shopping, dining, schools, and healthcare facilities with pavement to your driveway. The location combines rural charm with urban accessibility, making it an ideal choice for families and individuals alike. Lot 14, 202 High Timber Place is tucked away in Diamonds Willows cul-de-sac offering community living in a country setting and is thoughtfully designed to provide flexibility for various home designs and outdoor activities on 1.41 acres of open front and treed backyard. Each lot is equipped with gas, power, and water to the lot line, making it easy to connect utilities as you build your new home. For the communal septic system, a 2 stage Tank Effluent Pump system is required, please see attached documents. Residents can enjoy a beautifully landscaped communal recreation conservation area featuring a serene pond, perfect for relaxation or recreational activities. A homeowner's

## **Exterior**

Lot Description Treed