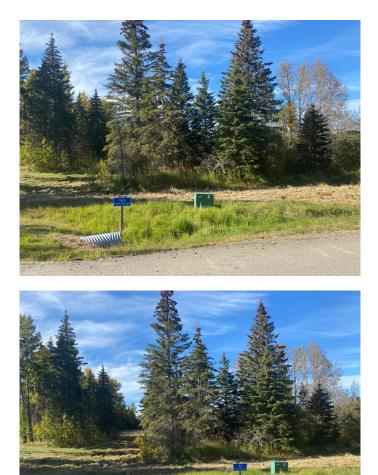

#### \$159,600

0 Bedroom, 0.00 Bathroom, Land on 1.20 Acres

Diamond Willow Estates, Rural Clearwater County, Alberta

Discover the perfect blend of tranquility and convenience in our stunning subdivision of executive one acre parcels, Diamond Willow Estates, located just outside of the growing community of Rocky Mountain House. This exclusive development offers a unique opportunity to own a piece of paradise, ideal for those seeking space and serenity. Situated minutes away from Rocky, residents will appreciate the proximity to local amenities including shopping, dining, schools, and healthcare facilities with pavement to your driveway. The location combines rural charm with urban accessibility, making it an ideal choice for families and individuals alike. Lot 20, 169 Meadow Ponds Drive is thoughtfully designed to provide flexibility for various home designs and outdoor activities on 1.2 acres of open front and treed backyard, located next to open land for added space. Each lot is equipped with gas, power, and water to the lot line, making it easy to connect utilities as you build your new home. For the communal septic system, a 2 stage Tank Effluent Pump system is required, please see attached documents. Residents can enjoy a beautifully landscaped communal recreation conservation area featuring a serene pond, perfect for relaxation or recreational activities. A homeowner's association is in place to maintain all common areas. Come explore the