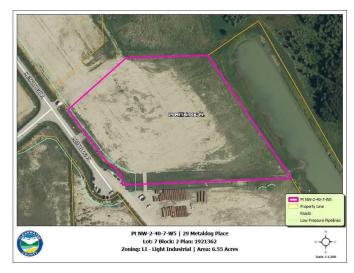

### \$360,250

0 Bedroom, 0.00 Bathroom, Land on 6.55 Acres

Metaldog Industrial Park, Rural Clearwater County, Alberta

29 METALDOG PLACE 6.55 ACRES -Metaldog Industrial Subdivision is located minutes northeast of Rocky Mountain House on Airport Road, situated on a ban-free road, and located within a mile of Alberta's High Load Corridor. Zoned LIGHT INDUSTRIAL DISTRICT "Ll― Metaldog Industrial Subdivision is 1 of the newest industrial subdivisions within Clearwater County (has been used for a pipe laydown yard for the past couple of years). All bare lots are serviced with 3 PHASE power and natural gas to property lines, and all roads within the subdivision are paved, (Note: private well & sewer systems will need to be installed at the purchaser's expense to suit individual requirements). Firepond is located within the subdivision. Prime location to establish, and grow your business. Immediate possession is available. The general purpose of this district is to accommodate and regulate small to medium-scale industrial operations, note a security suite as part of the main building is permitted as a discretionary use (this allows for an owner/operator or staff to live onsite for security purposes, and is at the discretion of the development officer). No development timeframes. Parcel sizes available range in size from 3.83 acres - 8.01 acres and are NEWLY priced. Make your mark in CENTRAL ALBERTA! (GST is applicable)

## **Community Information**

Address 29 Metaldog Place

Subdivision Metaldog Industrial Park
City Rural Clearwater County

County Clearwater County

Province Alberta
Postal Code T4T 2A2

#### **Additional Information**

Date Listed September 22nd, 2022

Days on Market 1084

Zoning LIGHT INDUSTRIAL