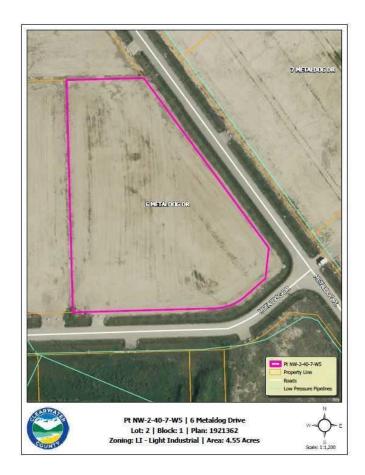

### \$250,250

0 Bedroom, 0.00 Bathroom, Land on 4.55 Acres

Metaldog Industrial Park, Rural Clearwater County, Alberta

6 METALDOG DRIVE 4.55 ACRES - Metaldog Industrial Subdivision is located minutes northeast of Rocky Mountain House on Airport Road, situated on a ban-free road, and located within a mile of Alberta's High Load Corridor. Zoned LIGHT INDUSTRIAL DISTRICT "Ll― Metaldog Industrial Subdivision is 1 of the newest industrial subdivisions within Clearwater County (has been used for a pipe laydown yard for the past couple of years). All bare lots are serviced with 3 PHASE power and natural gas to property lines, and all roads within the subdivision are paved, (Note: private well & sewer systems will need to be installed at the purchaser's expense to suit individual requirements). Firepond is located within the subdivision. Prime location to establish, and grow your business. Immediate possession is available. The general purpose of this district is to accommodate and regulate small to medium-scale industrial operations, note a security suite as part of the main building is permitted as a discretionary use (this allows for an owner/operator or staff to live onsite for security purposes, and is at the discretion of the development officer). No development timeframes. Parcel sizes available range in size from 3.83 acres - 8.01 acres and are NEWLY priced Make your mark in CENTRAL ALBERTA! (GST is applicable)

## **Community Information**

Address 6 Metaldog Drive

Subdivision Metaldog Industrial Park
City Rural Clearwater County

County Clearwater County

Province Alberta
Postal Code T4T 2A2

#### **Additional Information**

Date Listed September 22nd, 2022

Days on Market 1083

Zoning LIGHT INDUSTRIAL