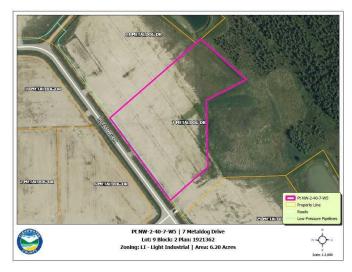

### \$341,000

0 Bedroom, 0.00 Bathroom, Land on 6.20 Acres

Metaldog Industrial Park, Rural Clearwater County, Alberta

7 METALDOG DRIVE 6.2 ACRES - Metaldog Industrial Subdivision is located minutes northeast of Rocky Mountain House on Airport Road, situated on a ban-free road, and located within a mile of Alberta's High Load Corridor. Zoned LIGHT INDUSTRIAL DISTRICT "Ll― Metaldog Industrial Subdivision is 1 of the newest industrial subdivisions within Clearwater County (has been used for a pipe laydown yard for the past couple of years). All bare lots are serviced with 3 PHASE power and natural gas to property lines, and all roads within the subdivision are paved, (Note: private well & sewer systems will need to be installed at the purchaser's expense to suit individual requirements). A firepond is located within the subdivision. Prime location to establish, and grow your business. Immediate possession is available. The general purpose of this district is to accommodate and regulate small to medium-scale industrial operations, note a security suite as part of the main building is permitted as a discretionary use (this allows for an owner/operator or staff to live onsite for security purposes, and is at the discretion of the development officer). No development timeframes. Parcel sizes available range in size from 3.83 acres - 8.01 acres and are NEWLY priced. Make your mark in CENTRAL ALBERTA! (GST is applicable)

## **Community Information**

Address 7 Metaldog Drive

Subdivision Metaldog Industrial Park
City Rural Clearwater County

County Clearwater County

Province Alberta
Postal Code T4T 2A2

#### **Additional Information**

Date Listed September 22nd, 2022

Days on Market 1084

Zoning LIGHT INDUSTRIAL