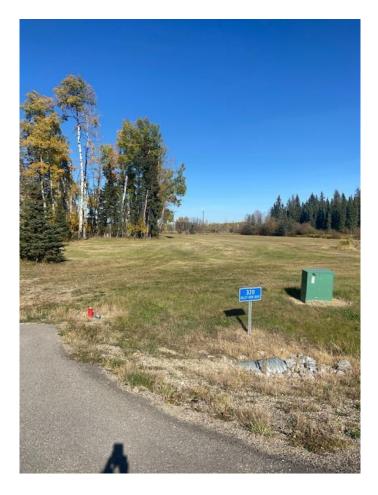

# \$170,100 - 320 Valley View Drive, Rural Clearwater County

MLS® #A2004758

#### \$170,100

0 Bedroom, 0.00 Bathroom, Land on 1.00 Acres

Meadow Ponds Estate, Rural Clearwater County, Alberta

Discover the perfect blend of tranquility and convenience in our stunning subdivision of executive one acre parcels, Diamond Willow Estates, located just outside of the growing community of Rocky Mountain House. This exclusive development offers a unique opportunity to own a piece of paradise, ideal for those seeking space and serenity. Situated minutes away from Rocky, residents will appreciate the proximity to local amenities including shopping, dining, schools, and healthcare facilities with pavement to your driveway. The location combines rural charm with urban accessibility, making it an ideal choice for families and individuals alike. Lot 30, 320 Valley View Drive is thoughtfully designed to provide flexibility for various home designs and outdoor activities on 1 acre of open front and treed backyard. Each lot is equipped with gas, power, and water to the lot line, making it easy to connect utilities as you build your new home. For the communal septic system, a 2 stage Tank Effluent Pump system is required, please see attached documents. Residents can enjoy a beautifully landscaped communal recreation conservation area featuring a serene pond, perfect for relaxation or recreational activities. A homeowner's association is in place to maintain all common areas. Come explore the peace, comfort, and convenience of West