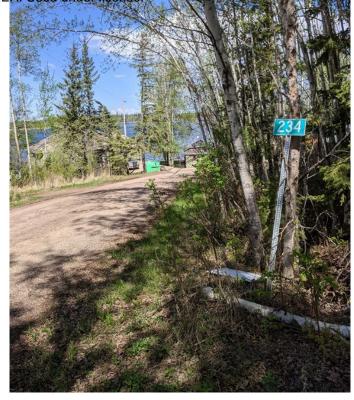

### \$69,000

0 Bedroom, 0.00 Bathroom, Land on 0.17 Acres

NONE, Plamondon, Alberta

Welcome weekenders! Here is a great place you can park your RV and come relax. Bayview Beach is a small subdivision on Lac La Biche lake with some full-time residents and other seasonal users. There is a boat launch and good access to a sandy from this lot via the municipal reserve area. Just a two-minute drive to the hamlet of Plamondon where you can find all amenities. Bayview Beach is a hidden gem and could be your weekend retreat or future full-time residence. Municipal water and sewer has recently been brought into the subdivision, so connection is possible. This lot is nicely treed so you can decide if you'd like to take down some more or enjoy the privacy the lot already offers.

## **Community Information**

Address 234, 15538 Old Trail

Subdivision NONE

City Plamondon

County Lac La Biche County

Province Alberta
Postal Code T0A 2T0