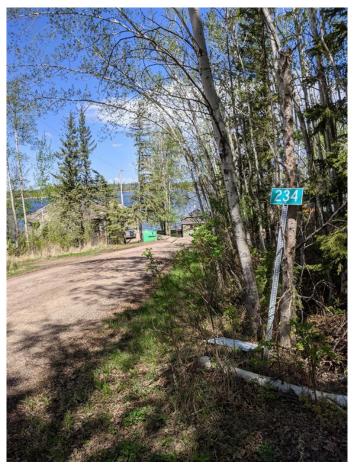

### \$69,000

0 Bedroom, 0.00 Bathroom, Land on 0.17 Acres

NONE, Plamondon, Alberta

Welcome weekenders! Here is a great place you can park your RV and come relax. Bayview Beach is a small subdivision on Lac La Biche lake with some full-time residents and other seasonal users. There is a boat launch and good access to a sandy from this lot via the municipal reserve area. Just a two-minute drive to the hamlet of Plamondon where you can find all amenities. Bayview Beach is a hidden gem and could be your weekend retreat or future full-time residence. Municipal water and sewer has recently been brought into the subdivision, so connection is possible. This lot is nicely treed so you can decide if you'd like to take down some more or enjoy the privacy the lot already offers.

## **Community Information**

Address 234, 15538 Old Trail

Subdivision NONE

City Plamondon

County Lac La Biche County

Province Alberta
Postal Code T0A 2T0