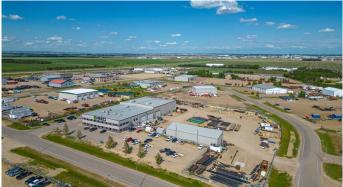

#### \$8,550,000

0 Bedroom, 0.00 Bathroom, Commercial on 5.82 Acres

Mountview Business Park, Grande Prairie, Alberta

This incredible 38,513 square foot steel framed and concrete block fabrication shop is situated on two titled lots totaling 5.82 acres. With a footprint of 31,224 square feet on the main floor, the building offers 26,920 SF of shop, storage and mechanical space, a ceiling height of 32' in the main warehouse, with four 5 ton cranes scattered throughout and 4,304 SF of immaculate office space. In addition to the main floor there is 7,289 SF of second floor office, board room and a training room area which ensures this property provides the space that any large operation would need. The auxiliary building is a functional 3,540 SF pole frame storage building tucked into the west portion of the graveled and fenced yard. This is a must see for any company entering or expanding their operations in the Grande Prairie area. Call the listing RealtorA© for more information or to book a showing today.

## **Community Information**

| Address                | 24 & 36, 713068 Range Road 65                 |  |
|------------------------|-----------------------------------------------|--|
| Subdivision            | Mountview Business Park                       |  |
| City                   | Grande Prairie                                |  |
| County                 | Grande Prairie                                |  |
| Province               | Alberta                                       |  |
| Postal Code            | T8W 5E7                                       |  |
| Interior               |                                               |  |
| Heating                | Forced Air, Make-up Air, Natural Gas, Radiant |  |
| Exterior               |                                               |  |
| Construction           | Metal Frame                                   |  |
| Additional Information |                                               |  |
| Date Listed            | November 17th, 2022                           |  |
| Days on Market         | 1004                                          |  |
| Zoning                 | RM-1                                          |  |