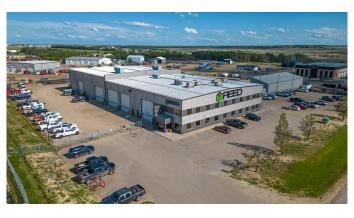

#### \$8,550,000

0 Bedroom, 0.00 Bathroom, Commercial on 5.82 Acres

Mountview Business Park, Grande Prairie, Alberta

This incredible 38,513 square foot steel framed and concrete block fabrication shop is situated on two titled lots totaling 5.82 acres. With a footprint of 31,224 square feet on the main floor, the building offers 26,920 SF of shop, storage and mechanical space, a ceiling height of 32' in the main warehouse, with four 5 ton cranes scattered throughout and 4,304 SF of immaculate office space. In addition to the main floor there is 7,289 SF of second floor office, board room and a training room area which ensures this property provides the space that any large operation would need. The auxiliary building is a functional 3,540 SF pole frame storage building tucked into the west portion of the graveled and fenced yard. This is a must see for any company entering or expanding their operations in the Grande Prairie area. Call the listing RealtorA© for more information or to book a showing today.

## **Community Information**

| Address                | 24 & 36, 713068 Range Road 65                 |  |
|------------------------|-----------------------------------------------|--|
| Subdivision            | Mountview Business Park                       |  |
| City                   | Grande Prairie                                |  |
| County                 | Grande Prairie                                |  |
| Province               | Alberta                                       |  |
| Postal Code            | T8W 5E7                                       |  |
| Interior               |                                               |  |
| Heating                | Forced Air, Make-up Air, Natural Gas, Radiant |  |
| Exterior               |                                               |  |
| Construction           | Metal Frame                                   |  |
| Additional Information |                                               |  |
| Date Listed            | November 17th, 2022                           |  |
| Days on Market         | 1004                                          |  |
| Zoning                 | RM-1                                          |  |