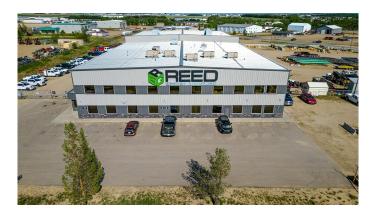

#### \$8,550,000

0 Bedroom, 0.00 Bathroom, Commercial on 5.82 Acres

Mountview Business Park, Grande Prairie, Alberta

This incredible 38,513 square foot steel framed and concrete block fabrication shop is situated on two titled lots totaling 5.82 acres. With a footprint of 31,224 square feet on the main floor, the building offers 26,920 SF of shop, storage and mechanical space, a ceiling height of 32' in the main warehouse, with four 5 ton cranes scattered throughout and 4,304 SF of immaculate office space. In addition to the main floor there is 7,289 SF of second floor office, board room and a training room area which ensures this property provides the space that any large operation would need. The auxiliary building is a functional 3,540 SF pole frame storage building tucked into the west portion of the graveled and fenced yard. This is a must see for any company entering or expanding their operations in the Grande Prairie area. Call the listing RealtorA© for more information or to book a showing today.

## **Community Information**

| Address                | 24 & 36, 713068 Range Road 65                 |  |
|------------------------|-----------------------------------------------|--|
| Subdivision            | Mountview Business Park                       |  |
| City                   | Grande Prairie                                |  |
| County                 | Grande Prairie                                |  |
| Province               | Alberta                                       |  |
| Postal Code            | T8W 5E7                                       |  |
| Interior               |                                               |  |
| Heating                | Forced Air, Make-up Air, Natural Gas, Radiant |  |
| Exterior               |                                               |  |
| Construction           | Metal Frame                                   |  |
| Additional Information |                                               |  |
| Date Listed            | November 17th, 2022                           |  |
| Days on Market         | 1004                                          |  |
| Zoning                 | RM-1                                          |  |