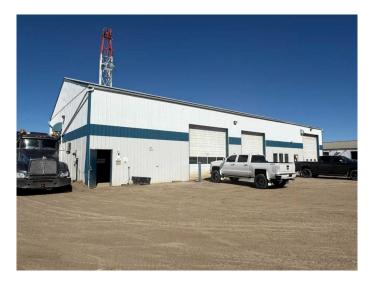

#### \$1,200,000

0 Bedroom, 0.00 Bathroom, Commercial on 0.00 Acres

Poplar Ridge\_MBRA, Rural Brazeau County, Alberta

2 Acres with 5,160 sq ft industrial building located in Brazeau County on corner lot 5206 62 St. Building features: 2 drive through bays with oil pit access, 3rd bay (not drive though), 100â€<sup>™</sup> drive through wash bay, office space with 2 offices, 2 bathrooms, file storage room, break room and a mezzanine with crew room and parts room. Property is fenced with chain link fence. Property is rented until November 2026

Built in 1995

### Exterior

| Roof         | Metal                     |
|--------------|---------------------------|
| Construction | Metal Frame, Metal Siding |