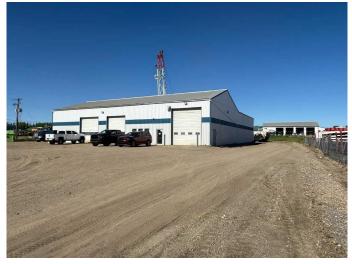

#### \$1,200,000

0 Bedroom, 0.00 Bathroom, Commercial on 0.00 Acres

Poplar Ridge\_MBRA, Rural Brazeau County, Alberta

2 Acres with 5,160 sq ft industrial building located in Brazeau County on corner lot 5206 62 St. Building features: 2 drive through bays with oil pit access, 3rd bay (not drive though), 100â€<sup>™</sup> drive through wash bay, office space with 2 offices, 2 bathrooms, file storage room, break room and a mezzanine with crew room and parts room. Property is fenced with chain link fence. Property is rented until November 2026

Built in 1995

### Exterior

| Roof         | Metal                     |
|--------------|---------------------------|
| Construction | Metal Frame, Metal Siding |