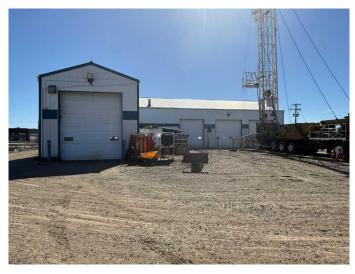

#### \$1,200,000

0 Bedroom, 0.00 Bathroom, Commercial on 0.00 Acres

Poplar Ridge\_MBRA, Rural Brazeau County, Alberta

2 Acres with 5,160 sq ft industrial building located in Brazeau County on corner lot 5206 62 St. Building features: 2 drive through bays with oil pit access, 3rd bay (not drive though), 100â€<sup>™</sup> drive through wash bay, office space with 2 offices, 2 bathrooms, file storage room, break room and a mezzanine with crew room and parts room. Property is fenced with chain link fence. Property is rented until November 2026

Built in 1995

### Exterior

| Roof         | Metal                     |
|--------------|---------------------------|
| Construction | Metal Frame, Metal Siding |