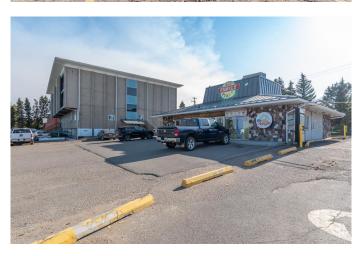

## \$549,000

0 Bedroom, 0.00 Bathroom, Commercial on 0.48 Acres

Steele Heights, Lloydminster, Alberta

Centrally located, nicely maintained highway frontage commercial building with anchor tenants in place. Single storey 2,250 square foot blueprint, concrete slab on grade, sloped metal roof system with flat top, double aluminum and glass unit front doors, 200 AMP electrical, roof-top HVAC, A/C units, north side drive-through window, great parking options, lighted corner pylon sign. Both tenants are willing to remain in the building and negotiate new lease agreements OR purchase the building for your own business venture opportunity presents! PLEASE DO NOT ATTEND THE BUILDING WITH VIEWING **EXPECATIONS WITHOUT A SCHEDULED** APPOINTMENT.

#### **Exterior**

Roof Metal, Flat

Construction Stone, Stucco, Wood Frame, Cedar

Foundation Poured Concrete, Slab