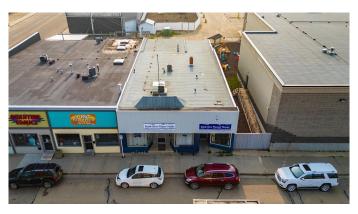

# \$229,000 - 4933 49 Street, Camrose

MLS® #A2030401

# \$229,000

0 Bedroom, 0.00 Bathroom, Commercial on 0.10 Acres

Downtown Camrose, Camrose, Alberta

Prime City Centre Property in Camrose – Zoned C1

This is an Excellent Opportunity, with a Central Location in the Heart of the Camrose City Centre! A great place to locate your existing business or establish your new business. Features a 3,262sq.ft commercial Building zoned C1 suitable for various/multiple business uses with Easy Customer Access. The building features easy street level access with two front entrances which also allows for additional tenants/business lines if needed. Floor plan offers reception areas, offices, client meeting rooms, 3 bathrooms, flex areas and warehousing/storage. Easy alley access for Parking! This is an Excellent Investment Opportunity or a Great Place For Your **Business!** 