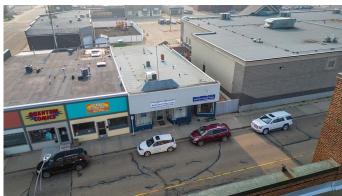

# \$229,000 - 4933 49 Street, Camrose

MLS® #A2030401

# \$229,000

0 Bedroom, 0.00 Bathroom, Commercial on 0.10 Acres

Downtown Camrose, Camrose, Alberta

Prime City Centre Property in Camrose – Zoned C1

This is an Excellent Opportunity, with a Central Location in the Heart of the Camrose City Centre! A great place to locate your existing business or establish your new business. Features a 3,262sq.ft commercial Building zoned C1 suitable for various/multiple business uses with Easy Customer Access. The building features easy street level access with two front entrances which also allows for additional tenants/business lines if needed. Floor plan offers reception areas, offices, client meeting rooms, 3 bathrooms, flex areas and warehousing/storage. Easy alley access for Parking! This is an Excellent Investment Opportunity or a Great Place For Your **Business!** 