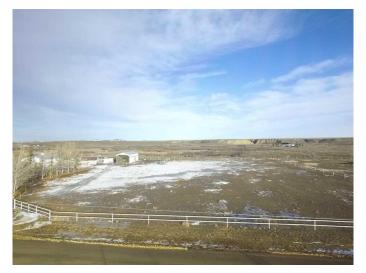

### \$198,900

0 Bedroom, 0.00 Bathroom, Land on 2.15 Acres

NONE, Rural Cypress County, Alberta

2 Acre lot in Country Haven Estates with poll barn 24x42 that is used as a hay shed at present, nice location to build a home with pavement all the way to town. If you where to look at the price to build this poll barn today! It makes the price of this lot very reasonable.