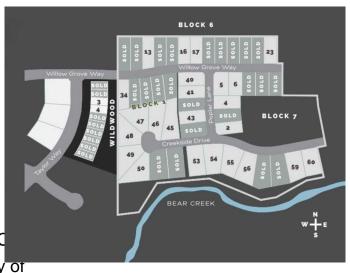

# \$375,000 - 7919 Creekside Drive, Rural Grande Prairie No. 1, County of

MLS® #A2048891

### **Community Information**

Address 7919 Creekside Drive

Subdivision Taylor Estates

City Rural Grande Prairie No. 1, 0

County Grande Prairie No. 1, County of

Province Alberta
Postal Code T8W 0H3