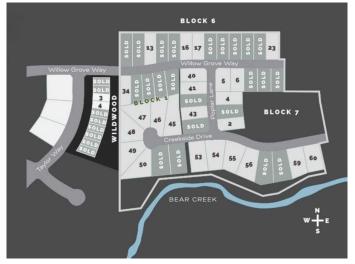

## **Community Information**

Address 7935 Creekside Drive

Subdivision Taylor Estates

City Rural Grande Prairie No. 1, 0

County Grande Prairie No. 1, County of

Province Alberta
Postal Code T8W 0H3