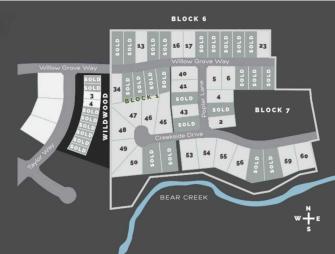

## \$350,000

0 Bedroom, 0.00 Bathroom, Land on 0.90 Acres

Taylor Estates, Rural Grande Prairie No. 1, County of, Alberta

Taylor Estates, the most sought after address in the Peace; Taylor Estates affords you all of the convenience of city living and all the comfort of country life in this well-planned community. On the Southwest edge of the city, in the County of Grande Prairie, large rural estate properties are situated on the banks of Bear Creek. Choose your lot, choose your builder, and get started on your Dream Home in Taylor Estates.

#### **Community Information**

| Address     | 7955 Creekside Drive            |
|-------------|---------------------------------|
| Subdivision | Taylor Estates                  |
| City        | Rural Grande Prairie No. 1, 🕬   |
| County      | Grande Prairie No. 1, County of |
| Province    | Alberta                         |
| Postal Code | T8W 0H3                         |