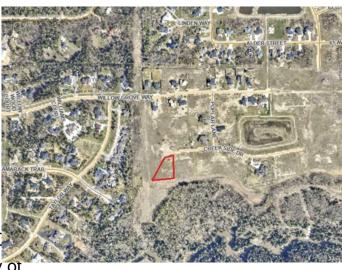

## \$350,000

0 Bedroom, 0.00 Bathroom, Land on 0.90 Acres

Taylor Estates, Rural Grande Prairie No. 1, County of, Alberta

Taylor Estates, the most sought after address in the Peace; Taylor Estates affords you all of the convenience of city living and all the comfort of country life in this well-planned community. On the Southwest edge of the city, in the County of Grande Prairie, large rural estate properties are situated on the banks of Bear Creek. Choose your lot, choose your builder, and get started on your Dream Home in Taylor Estates.

#### **Community Information**

| Address     | 7955 Creekside Drive            |
|-------------|---------------------------------|
| Subdivision | Taylor Estates                  |
| City        | Rural Grande Prairie No. 1, 🕬   |
| County      | Grande Prairie No. 1, County of |
| Province    | Alberta                         |
| Postal Code | T8W 0H3                         |