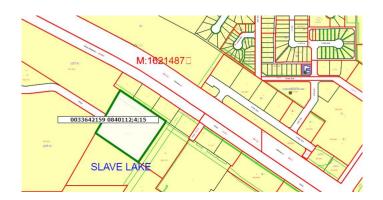

#### \$3,250,000

0 Bedroom, 0.00 Bathroom, Land on 7.17 Acres

NONE, Slave Lake, Alberta

Great highway commercial exposure on this approximately 7 acre parcel, next to the Cornerstone Development. This parcel provides 2 services, owner will consider subdividing.

## **Community Information**

| Address     | 901 15 Avenue Sw                    |
|-------------|-------------------------------------|
| Subdivision | NONE                                |
| City        | Slave Lake                          |
| County      | Lesser Slave River No. 124, M.D. of |
| Province    | Alberta                             |
| Postal Code | T0G 2A4                             |