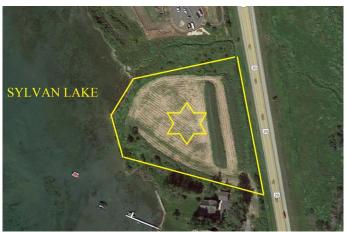

# \$2,750,000 - On Twin Rose Court, Jarvis Bay

MLS® #A2058197

#### \$2,750,000

0 Bedroom, 0.00 Bathroom, Land on 3.60 Acres

NONE, Jarvis Bay, Alberta

AMAZING OPPORTUNITY! Develop the land or build your dream lakefront home. Potential for 8 large Lakefront lots right on Sylvan Lake (with approval from Summer Village) This beautiful lot is located in the sought after neighborhood of Jarvis Bay and only minutes from the heart of Sylvan Lake and all the amenities the town has to offer. Opportunity Knocks!

## **Community Information**

Address On Twin Rose Court

Subdivision NONE

City Jarvis Bay

County Red Deer County

Province Alberta
Postal Code T4S1R8

## **Amenities**

Is Waterfront Yes

Waterfront Lake, Waterfront, Lake Front

**Exterior** 

Lot Description Creek/River/Stream/Pond, Environmental Reserve, Lake, Irregular Lot,

Level, Private, See Remarks, Waterfront