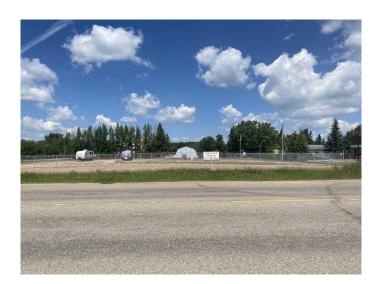

## \$795,000

0 Bedroom, 0.00 Bathroom, Land on 1.48 Acres

NONE, Wainwright, Alberta

This land is ready for development. It is 1.48 acres of fenced, commercial, land in a prime business area on the north side of Highway 14 in Wainwright. Features include road access from 4 sides and utility services to the property.