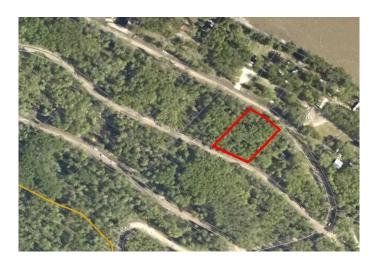

# \$162,500 - Lot 23, 692059 Rge Rd 104a Wapiti River, Rural Grande Prairie No. 1, County of

MLS® #A2064102

## \$162,500

0 Bedroom, 0.00 Bathroom, Land on 0.87 Acres

NONE, Rural Grande Prairie No. 1, County of, Alberta

Breath-taking recreational lots on the Wapiti River; the only development of it's kind in the Peace Country! If you are looking for a tranquil spot to build the ultimate campsite or dream cabin; a place to get away from the hustle and bustle, this is the development for you, an ideal property for any River boater with access to neighboring boat launch. Location is stunning with mature trees, power at property lines, and well built all weather roads, private titled lots, architectural guidelines and covenants. There is common access to the sand and rock beach. Less than one hour from Grande Prairie and only 5.5 km off pavement! Developments like this are rare, and limited lots are available, call a Realtor to start your own recreation property life today!