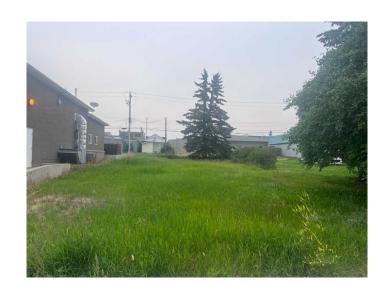

## \$30,000

0 Bedroom, 0.00 Bathroom, Commercial on 0.00 Acres

NONE, Rimbey, Alberta

63 x 140 commercial lot is an excellent central location, close to downtown. It is suitable for any business ventures.