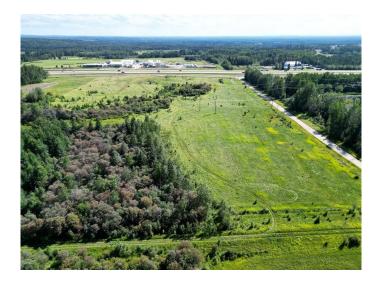

### \$475,000

0 Bedroom, 0.00 Bathroom, Land on 19.94 Acres

NONE, Rural Yellowhead County, Alberta

Prime Commercial Land for development located less than 2 kms West of the Town of Edson. Property is zoned CD (Commercial District) and has direct Highway 16 exposure! Seller will consider a Lease for equipment storage and/or camp with Yellowhead County approval.