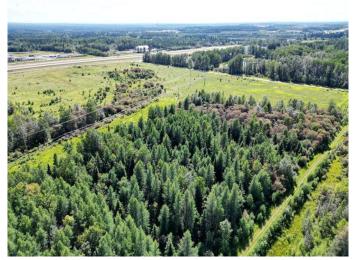

### \$475,000

0 Bedroom, 0.00 Bathroom, Land on 19.94 Acres

NONE, Rural Yellowhead County, Alberta

Prime Commercial Land for development located less than 2 kms West of the Town of Edson. Property is zoned CD (Commercial District) and has direct Highway 16 exposure! Seller will consider a Lease for equipment storage and/or camp with Yellowhead County approval.