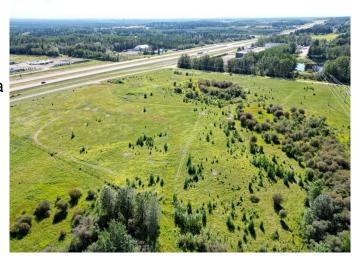

### \$475,000

0 Bedroom, 0.00 Bathroom, Land on 19.94 Acres

NONE, Rural Yellowhead County, Alberta

Prime Commercial Land for development located less than 2 kms West of the Town of Edson. Property is zoned CD (Commercial District) and has direct Highway 16 exposure! Seller will consider a Lease for equipment storage and/or camp with Yellowhead County approval.