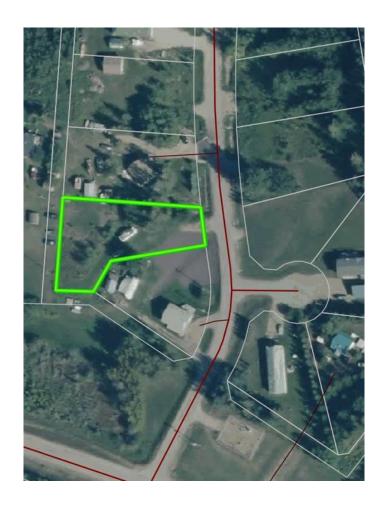

## \$79,999

0 Bedroom, 0.00 Bathroom, Land on 0.50 Acres

NONE, Lac La Biche County, Alberta

Back lot mission beach. cleared lot and ready for your home away from home. All paved roads lead to this affordable backlot at glorious Mission Beach. Lac La Biche lake is rated as one of the best walleye fishing lakes in Alberta. Ten minutes from town and a minute to the lake. Sale price is subject to GST

## **Community Information**

Address 67405,106 Mission Rd

Subdivision NONE

City Lac La Biche County

County Lac La Biche County

Province Alberta
Postal Code T0A2C2