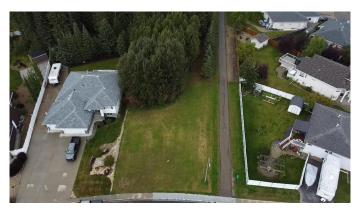

## \$185,000

0 Bedroom, 0.00 Bathroom, Land on 0.07 Acres

NONE, Edson, Alberta

Build your dream home on this beautiful, spacious lot in Wilshire Estates. This lot is the last lot available in the sub division. Lot is backing onto green belt. Architectural controls are in place. All services to property line.

#### **Exterior**

Lot Description Backs on to Park/Green Space, Lawn, Many Trees