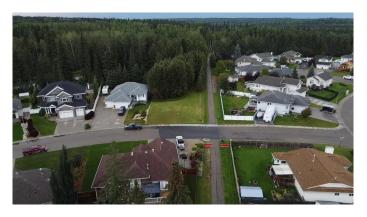

## \$185,000

0 Bedroom, 0.00 Bathroom, Land on 0.07 Acres

NONE, Edson, Alberta

Build your dream home on this beautiful, spacious lot in Wilshire Estates. This lot is the last lot available in the sub division. Lot is backing onto green belt. Architectural controls are in place. All services to property line.

## **Community Information**

Address 5600 16 Avenue

Subdivision NONE City Edson

County Yellowhead County

Province Alberta
Postal Code T7E 1X1