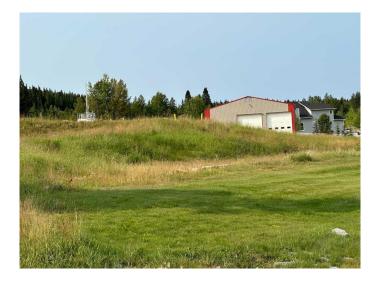

## \$210,000

0 Bedroom, 0.00 Bathroom, Land on 0.20 Acres

NONE, Nordegg, Alberta

Get ready to plan your future within the Mountainous community of Nordegg. Located in the scenic Historic townsite, your views are spectacular looking onto Mount Baldy and Coliseum Mountain . Build your business with the ability to also build living quarters above. The general purpose of this district is to establish a pedestrian friendly town centre commercial area. There is a limited number of lots available so don't miss your opportunity. There is municipal water and sewer and power to the lot line. Aside from running your business' there is plenty to discover from, hiking, OHV riding, golfing, fishing, ice climbing, kayaking, horse back riding and generally enjoying nature and wildlife at its finest.