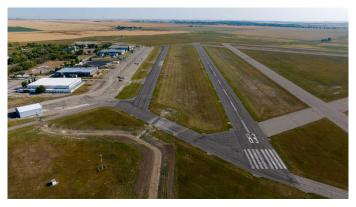

#### \$65,000

0 Bedroom, 0.00 Bathroom, Land on 0.25 Acres

NONE, Claresholm, Alberta

Check out this INDUSTRIAL/COMMERCIAL/HOBBY AVIATION LOT right next to the Airport TAXIWAY located at the CLARESHOLM AIRPORT. The Airport is serviced by a 900-meter MAIN RUNWAY (with lighting) and 900-METER CROSS-STRIP runway. Approximately 40 flights daily, currently a **REGISTERED AERODOME. Over \$2** MILLION OF RECENT INVESTMENTS have been made to the airport, including: NEW ASPHALT TOPCOAT recently applied to MAIN RUNWAY, new LIGHTING, TIE-DOWN area, EMERGENCY CROSS STRIP, drainage improvements & more! All LOTS SERVICED TO THE PROPERTY LINE, and the developer would be responsible for all utility connections & construction of access to the municipal road and taxiway. The 0.25 of an ACRE lot is BIG enough to add your HANGAR or COMMERCIAL BAY as long as it has an aircraft hangar door located on the taxiway side of the structure. A restrictive covenant outlining the architectural requirements and land uses is attached to the title of the lands (see supplements). Vendor prepared to hold lot for 6 months with a \$5000 deposit while you request approval for building commitments WITH a FIRM SALE. Once POSSESSION is finalized, the developer must build within 2 years. PURCHASER to pave onto taxiway. The MD of Willow Creek has among the LOWEST TAX RATES IN SOUTHERN ALBERTA, and property taxes are dependent

upon the size of the structure and amenities. NO AIRPORT USER FEES = NO BRAINER!! The airport is located only MINUTES from CLARESHOLM and is CONVENIENTLY located an HOUR SOUTH OF CALGARY or 45 minutes FROM LETHBRIDGE. LOT SIZE is 100 X 107 feet. The GST will be applicable on the Sale Price. This investment offers GREAT Value & TONS of potential for FUTURE EXPANSION. Please call your AGENT for an INFORMATION PACKAGE & see supplements for more info.