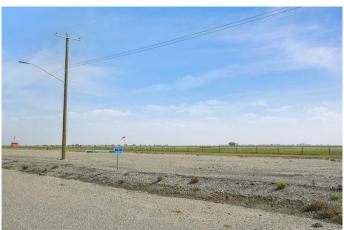

#### \$65,000

0 Bedroom, 0.00 Bathroom, Land on 0.25 Acres

NONE, Claresholm, Alberta

Check out this INDUSTRIAL/COMMERCIAL/HOBBY AVIATION LOT right next to the Airport TAXIWAY located at the CLARESHOLM AIRPORT. The Airport is serviced by a 900-meter MAIN RUNWAY (with lighting) and 900-METER CROSS-STRIP runway. Approximately 40 flights daily, currently a **REGISTERED AERODOME. Over \$2** MILLION OF RECENT INVESTMENTS have been made to the airport, including: NEW ASPHALT TOPCOAT recently applied to MAIN RUNWAY, new LIGHTING, TIE-DOWN area, EMERGENCY CROSS STRIP, drainage improvements & more! All LOTS SERVICED TO THE PROPERTY LINE, and the developer would be responsible for all utility connections & construction of access to the municipal road and taxiway. The 0.25 of an ACRE lot is BIG enough to add your HANGAR or COMMERCIAL BAY as long as it has an aircraft hangar door located on the taxiway side of the structure. A restrictive covenant outlining the architectural requirements and land uses is attached to the title of the lands (see supplements). Vendor prepared to hold lot for 6 months with a \$5000 deposit while you request approval for building commitments WITH a FIRM SALE. Once POSSESSION is finalized, the developer must build within 2 years. PURCHASER to pave onto taxiway. The MD of Willow Creek has among the LOWEST TAX RATES IN SOUTHERN ALBERTA, and property taxes are dependent

upon the size of the structure and amenities. NO AIRPORT USER FEES = NO BRAINER!! The airport is located only MINUTES from CLARESHOLM and is CONVENIENTLY located an HOUR SOUTH OF CALGARY or 45 minutes FROM LETHBRIDGE. LOT SIZE is 100 X 107 feet. The GST will be applicable on the Sale Price. This investment offers GREAT Value & TONS of potential for FUTURE EXPANSION. Please call your AGENT for an INFORMATION PACKAGE & see supplements for more info.