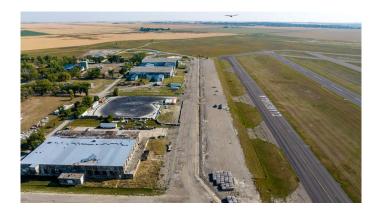

#### \$65,000

0 Bedroom, 0.00 Bathroom, Land on 0.25 Acres

NONE, Claresholm, Alberta

Check out this INDUSTRIAL/COMMERCIAL/HOBBY AVIATION LOT right next to the Airport TAXIWAY located at the CLARESHOLM AIRPORT. The Airport is serviced by a 900-meter MAIN RUNWAY (with lighting) and 900-METER CROSS-STRIP runway. Approximately 40 flights daily, currently a **REGISTERED AERODOME. Over \$2** MILLION OF RECENT INVESTMENTS have been made to the airport, including: NEW ASPHALT TOPCOAT recently applied to MAIN RUNWAY, new LIGHTING, TIE-DOWN area, EMERGENCY CROSS STRIP, drainage improvements & more! All LOTS SERVICED TO THE PROPERTY LINE, and the developer would be responsible for all utility connections & construction of access to the municipal road and taxiway. The 0.25 of an ACRE lot is BIG enough to add your HANGAR or COMMERCIAL BAY as long as it has an aircraft hangar door located on the taxiway side of the structure. A restrictive covenant outlining the architectural requirements and land uses is attached to the title of the lands (see supplements). Vendor prepared to hold lot for 6 months with a \$5000 deposit while you request approval for building commitments WITH a FIRM SALE. Once POSSESSION is finalized, the developer must build within 2 years. PURCHASER to pave onto taxiway. The MD of Willow Creek has among the LOWEST TAX RATES IN SOUTHERN ALBERTA, and property taxes are dependent

upon the size of the structure and amenities. NO AIRPORT USER FEES = NO BRAINER!! The airport is located only MINUTES from CLARESHOLM and is CONVENIENTLY located an HOUR SOUTH OF CALGARY or 45 minutes FROM LETHBRIDGE. LOT SIZE is 100 X 107 feet. The GST will be applicable on the Sale Price. This investment offers GREAT Value & TONS of potential for FUTURE EXPANSION. Please call your AGENT for an INFORMATION PACKAGE & see supplements for more info.