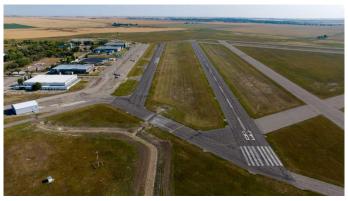

## \$65,000

0 Bedroom, 0.00 Bathroom, Land on 0.25 Acres

NONE, Claresholm, Alberta

Check out this INDUSTRIAL/COMMERCIAL/HOBBY AVIATION LOT right next to the Airport TAXIWAY located at the CLARESHOLM AIRPORT. The Airport is serviced by a 900-meter MAIN RUNWAY (with lighting) and 900-METER CROSS-STRIP runway. Approximately 40 flights daily, currently a **REGISTERED AERODOME. Over \$2** MILLION OF RECENT INVESTMENTS have been made to the airport, including: NEW ASPHALT TOPCOAT recently applied to MAIN RUNWAY, new LIGHTING, TIE-DOWN area, EMERGENCY CROSS STRIP, drainage improvements & more! All LOTS SERVICED TO THE PROPERTY LINE, and the developer would be responsible for all utility connections & construction of access to the municipal road and taxiway. The 0.25 of an ACRE lot is BIG enough to add your HANGAR or COMMERCIAL BAY as long as it has an aircraft hangar door located on the taxiway side of the structure. A restrictive covenant outlining the architectural requirements and land uses is attached to the title of the lands (see supplements). Vendor prepared to hold lot for 6 months with a \$5000 deposit while you request approval for building commitments WITH a FIRM SALE. Once POSSESSION is finalized, the developer must build within 2 years. PURCHASER to pave onto taxiway. The MD of Willow Creek has among the LOWEST TAX RATES IN SOUTHERN ALBERTA, and property taxes are dependent

upon the size of the structure and amenities. NO AIRPORT USER FEES = NO BRAINER!! The airport is located only MINUTES from CLARESHOLM and is CONVENIENTLY located an HOUR SOUTH OF CALGARY or 45 minutes FROM LETHBRIDGE. LOT SIZE is 100 X 107 feet. The GST will be applicable on the Sale Price. This investment offers GREAT Value & TONS of potential for FUTURE EXPANSION. Please call your AGENT for an INFORMATION PACKAGE & see supplements for more info.