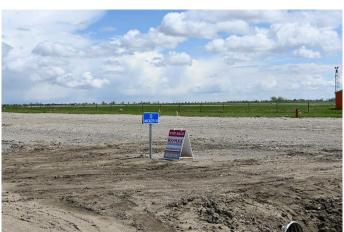

## \$65,000

0 Bedroom, 0.00 Bathroom, Land on 0.25 Acres

NONE, Claresholm, Alberta

Check out this INDUSTRIAL/COMMERCIAL/HOBBY AVIATION LOT right next to the Airport TAXIWAY located at the CLARESHOLM AIRPORT. The Airport is serviced by a 900-meter MAIN RUNWAY (with lighting) and 900-METER CROSS-STRIP runway. Approximately 40 flights daily, currently a **REGISTERED AERODOME. Over \$2** MILLION OF RECENT INVESTMENTS have been made to the airport, including: NEW ASPHALT TOPCOAT recently applied to MAIN RUNWAY, new LIGHTING, TIE-DOWN area, EMERGENCY CROSS STRIP, drainage improvements & more! All LOTS SERVICED TO THE PROPERTY LINE, and the developer would be responsible for all utility connections & construction of access to the municipal road and taxiway. The 0.25 of an ACRE lot is BIG enough to add your HANGAR or COMMERCIAL BAY as long as it has an aircraft hangar door located on the taxiway side of the structure. A restrictive covenant outlining the architectural requirements and land uses is attached to the title of the lands (see supplements). Vendor prepared to hold lot for 6 months with a \$5000 deposit while you request approval for building commitments WITH a FIRM SALE. Once POSSESSION is finalized, the developer must build within 2 years. PURCHASER to pave onto taxiway. The MD of Willow Creek has among the LOWEST TAX RATES IN SOUTHERN ALBERTA, and property taxes are dependent

upon the size of the structure and amenities. NO AIRPORT USER FEES = NO BRAINER!! The airport is located only MINUTES from CLARESHOLM and is CONVENIENTLY located an HOUR SOUTH OF CALGARY or 45 minutes FROM LETHBRIDGE. LOT SIZE is 100 X 107 feet. The GST will be applicable on the Sale Price. This investment offers GREAT Value & TONS of potential for FUTURE EXPANSION. Please call your AGENT for an INFORMATION PACKAGE & see supplements for more info.