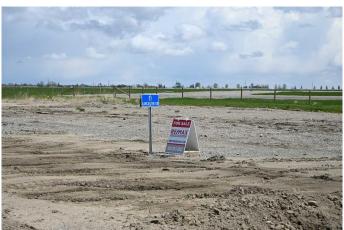

# \$65,000

0 Bedroom, 0.00 Bathroom, Land on 0.25 Acres

NONE, Claresholm, Alberta

Check out this INDUSTRIAL/COMMERCIAL/HOBBY AVIATION LOT right next to the Airport TAXIWAY located at the CLARESHOLM AIRPORT. The Airport is serviced by a 900-meter MAIN RUNWAY (with lighting) and 900-METER CROSS-STRIP runway. Approximately 40 flights daily, currently a **REGISTERED AERODOME. Over \$2** MILLION OF RECENT INVESTMENTS have been made to the airport, including: NEW ASPHALT TOPCOAT recently applied to MAIN RUNWAY, new LIGHTING, TIE-DOWN area, EMERGENCY CROSS STRIP, drainage improvements & more! All LOTS SERVICED TO THE PROPERTY LINE, and the developer would be responsible for all utility connections & construction of access to the municipal road and taxiway. The 0.25 of an ACRE lot is BIG enough to add your HANGAR or COMMERCIAL BAY as long as it has an aircraft hangar door located on the taxiway side of the structure. A restrictive covenant outlining the architectural requirements and land uses is attached to the title of the lands (see supplements). Vendor prepared to hold lot for 6 months with a \$5000 deposit while you request approval for building commitments WITH a FIRM SALE. Once POSSESSION is finalized, the developer must build within 2 years. PURCHASER to pave onto taxiway. The MD of Willow Creek has among the LOWEST TAX RATES IN SOUTHERN ALBERTA, and property taxes are dependent

upon the size of the structure and amenities. NO AIRPORT USER FEES = NO BRAINER!! The airport is located only MINUTES from CLARESHOLM and is CONVENIENTLY located an HOUR SOUTH OF CALGARY or 45 minutes FROM LETHBRIDGE. LOT SIZE is 100 X 107 feet. The GST will be applicable on the Sale Price. This investment offers GREAT Value & TONS of potential for FUTURE EXPANSION. Please call your AGENT for an INFORMATION PACKAGE & see supplements for more info.