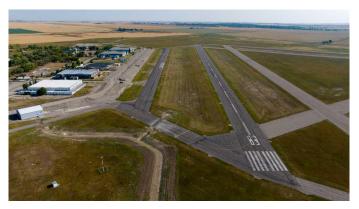

# \$65,000

0 Bedroom, 0.00 Bathroom, Land on 0.25 Acres

NONE, Claresholm, Alberta

Check out this INDUSTRIAL/COMMERCIAL/HOBBY AVIATION LOT right next to the Airport TAXIWAY located at the CLARESHOLM AIRPORT. The Airport is serviced by a 900-meter MAIN RUNWAY (with lighting) and 900-METER CROSS-STRIP runway. Approximately 40 flights daily, currently a **REGISTERED AERODOME. Over \$2** MILLION OF RECENT INVESTMENTS have been made to the airport, including: NEW ASPHALT TOPCOAT recently applied to MAIN RUNWAY, new LIGHTING, TIE-DOWN area, EMERGENCY CROSS STRIP, drainage improvements & more! All LOTS SERVICED TO THE PROPERTY LINE, and the developer would be responsible for all utility connections & construction of access to the municipal road and taxiway. The 0.25 of an ACRE lot is BIG enough to add your HANGAR or COMMERCIAL BAY as long as it has an aircraft hangar door located on the taxiway side of the structure. A restrictive covenant outlining the architectural requirements and land uses is attached to the title of the lands (see supplements). Vendor prepared to hold lot for 6 months with a \$5000 deposit while you request approval for building commitments WITH a FIRM SALE. Once POSSESSION is finalized, the developer must build within 2 years. PURCHASER to pave onto taxiway. The MD of Willow Creek has among the LOWEST TAX RATES IN SOUTHERN ALBERTA, and property taxes are dependent

upon the size of the structure and amenities. NO AIRPORT USER FEES = NO BRAINER!! The airport is located only MINUTES from CLARESHOLM and is CONVENIENTLY located an HOUR SOUTH OF CALGARY or 45 minutes FROM LETHBRIDGE. LOT SIZE is 100 X 107 feet. The GST will be applicable on the Sale Price. This investment offers GREAT Value & TONS of potential for FUTURE EXPANSION. Please call your AGENT for an INFORMATION PACKAGE & see supplements for more info.