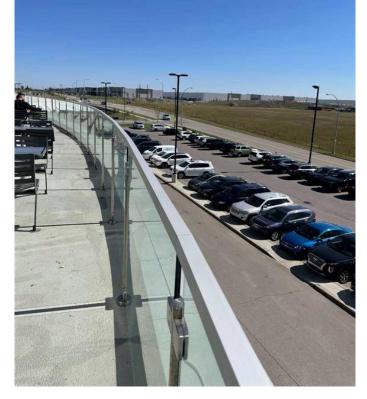

### \$199,000

0 Bedroom, 0.00 Bathroom, Commercial on 0.00 Acres

NONE, Rural Rocky View County, Alberta

Unit 539 marked as P8, centrally located in a large Food Court on the second floor of New Horizon mall, just 5 minutes south of famous Cross Iron Mall, looks for a New Owner! Check out the site around! Behind the place is some private hall area with a beautiful wide balcony. It is so amazing to be there on a sunny warm day, especially with family and friends! Think, what can you build here? Superior restaurant with affordable prices and excellent service for casual dining or for the special occasions: weddings, birthday parties etc.) can bring more customers... Follow up your dream and have fun. Try to see the treasure under your feet.