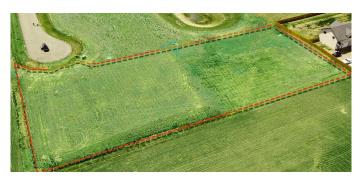

## \$275,000

0 Bedroom, 0.00 Bathroom, Land on 1.34 Acres

N/A, Rural Lethbridge County, Alberta

Edgemoor Estates at Sunrise Point is nestled above the coulees bordering the west edge of the City of Lethbridge. With unsurpassed views of the mountains and river valley, this unspoiled gem is developed into country estate lots where natural terrain and wildlife surround you. All paved roadways, street lights and most servicing have been installed to the property line. Over 1 acre lots afford a large building envelope with architectural controls to ensure the homes give a sense of space and openness with plenty of breathing space. Your "forever" home will have a sense of "classical elegance" with timeless value that comes from living in the country but close to all amenities.

#### **Exterior**

Lot Description Cul-De-Sac, Rectangular Lot