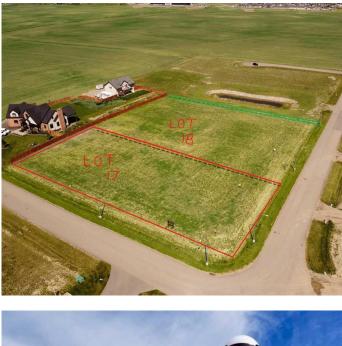

#A2081681

#### \$275,000

0 Bedroom, 0.00 Bathroom, Land on 1.11 Acres

N/A, Rural Lethbridge County, Alberta

Edgemoor Estates at Sunrise Point is nestled above the coulees bordering the west edge of the City of Lethbridge. With unsurpassed views of the mountains and river valley, this unspoiled gem is developed into country estate lots where natural terrain and wildlife surround you. All paved roadways, street lights and most servicing have been installed to the property line. Over 1 acre lots afford a large building envelope with architectural controls to ensure the homes give a sense of space and openness with plenty of breathing space. Your "forever" home will have a sense of "classical elegance" with timeless value that comes from living in the country but close to all amenities.





#### **Essential Information**

| MLS® #    | A2081681         |
|-----------|------------------|
| Price     | \$275,000        |
| Bathrooms | 0.00             |
| Acres     | 1.11             |
| Туре      | Land             |
| Sub-Type  | Residential Land |
| Status    | Active           |

#### **Community Information**

| Address     | 5 Edgemoor Way W        |
|-------------|-------------------------|
| Subdivision | N/A                     |
| City        | Rural Lethbridge County |

| County      | Lethbridge County |
|-------------|-------------------|
| Province    | Alberta           |
| Postal Code | T1J 5R6           |

### Exterior

Lot Description Corner Lot, Rectangular Lot

#### **Additional Information**

| Date Listed    | September 18th, 2023 |
|----------------|-