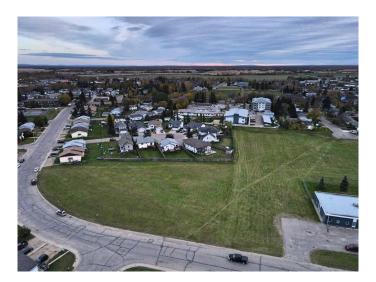

#### \$179,900

0 Bedroom, 0.00 Bathroom, Land on 1.52 Acres

NONE, High Prairie, Alberta

A 1.52 acre vacant - multi dwelling - building lot in the heart of High Prairie. In close proximity to the schools, Hospital and downtown this would be an ideal location for a residential subdivision or apartment buildings. All utilities at roadside. Call, email or text today to find out more.

### **Community Information**

Address 5716 Evergreen Drive

Subdivision NONE

City High Prairie

County Big Lakes County

Province Alberta
Postal Code T0G 1E0

#### **Additional Information**

Date Listed October 18th, 2023

Days on Market 669

Zoning Multiple Unit Residential