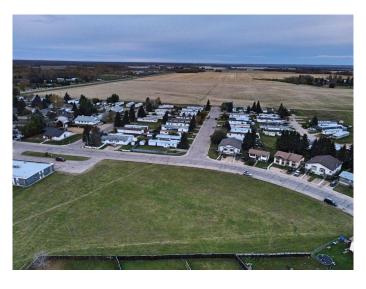

#### \$179,900

0 Bedroom, 0.00 Bathroom, Land on 1.52 Acres

NONE, High Prairie, Alberta

A 1.52 acre vacant - multi dwelling - building lot in the heart of High Prairie. In close proximity to the schools, Hospital and downtown this would be an ideal location for a residential subdivision or apartment buildings. All utilities at roadside. Call, email or text today to find out more.

### **Community Information**

Address 5716 Evergreen Drive

Subdivision NONE

City High Prairie

County Big Lakes County

Province Alberta
Postal Code T0G 1E0

#### **Additional Information**

Date Listed October 18th, 2023

Days on Market 669

Zoning Multiple Unit Residential