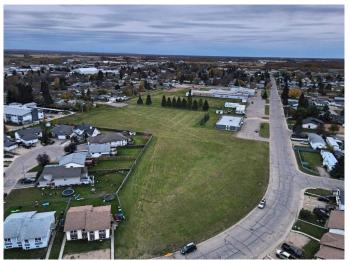

#### \$179,900

0 Bedroom, 0.00 Bathroom, Land on 1.52 Acres

NONE, High Prairie, Alberta

A 1.52 acre vacant - multi dwelling - building lot in the heart of High Prairie. In close proximity to the schools, Hospital and downtown this would be an ideal location for a residential subdivision or apartment buildings. All utilities at roadside. Call, email or text today to find out more.

### **Community Information**

Address 5716 Evergreen Drive

Subdivision NONE

City High Prairie

County Big Lakes County

Province Alberta
Postal Code T0G 1E0

#### **Additional Information**

Date Listed October 18th, 2023

Days on Market 669

Zoning Multiple Unit Residential