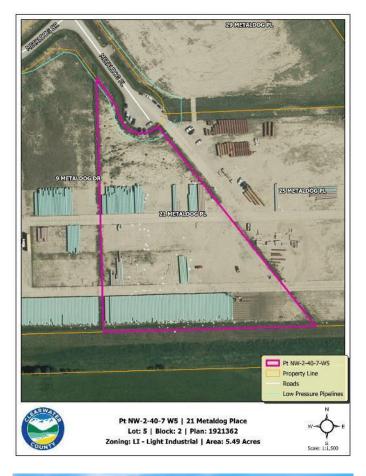

#### \$329,400

0 Bedroom, 0.00 Bathroom, Land on 5.49 Acres

Metaldog Industrial Park, Rural Clearwater County, Alberta

21 METALDOG PLACE 5.49 ACRES -Metaldog Industrial Subdivision is located minutes northeast of Rocky Mountain House on Airport Road, situated on a ban-free road, and located within a mile of Alberta's High Load Corridor. Zoned LIGHT INDUSTRIAL DISTRICT "Ll― Metaldog Industrial Subdivision is 1 of the newest industrial subdivisions within Clearwater County (has been used for a pipe laydown yard for the past couple of years). All bare lots are serviced with 3 PHASE power and natural gas to property lines, and all roads within the subdivision are paved, (Note: private well & sewer systems will need to be installed at the purchaser's expense to suit individual requirements). Firepond is located within the subdivision. Prime location to establish, and grow your business. Immediate possession is available. The general purpose of this district is to accommodate and regulate small to medium-scale industrial operations, note a security suite as part of the main building is permitted as a discretionary use (this allows for an owner/operator or staff to live onsite for security purposes, and is at the discretion of the development officer). No development timeframes. Make your mark in CENTRAL ALBERTA! Multiple lots available for sale, parcel sizes between 3.83 acres - 8.72 acres (GST is applicable)

# **Essential Information**

| MLS® #    | A2090702        |
|-----------|-----------------|
| Price     | \$329,400       |
| Bathrooms | 0.00            |
| Acres     | 5.49            |
| Туре      | Land            |
| Sub-Type  | Industrial Land |
| Status    | Active          |

### **Community Information**

| Address     | 21 Metaldog Place        |
|-------------|--------------------------|
| Subdivision | Metaldog Industrial Park |
| City        | Rural Clearwater County  |
| County      | Clearwater County        |
| Province    | Alberta                  |
| Postal Code | T4T 2A2                  |

# **Additional Information**

| Date Listed    | October 25th, 2023 |
|----------------|--------------------|
| Days on Market | 682                |
| Zoning         | LIGHT INDUSTRIAL   |