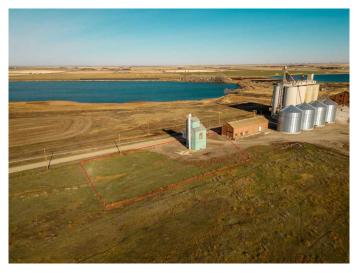

## \$70,000

0 Bedroom, 0.00 Bathroom, Commercial on 0.45 Acres

NONE, Raymond, Alberta

Decommissioned Bulk Fertilizer Storage warehouse- to be sold "as is" Zoned Urban Fringe Industrial

Built in 1996