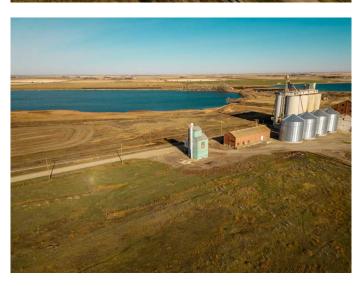

## \$70,000

0 Bedroom, 0.00 Bathroom, Commercial on 0.45 Acres

NONE, Raymond, Alberta

Decommissioned Bulk Fertilizer Storage warehouse- to be sold "as is" Zoned Urban Fringe Industrial

Built in 1996