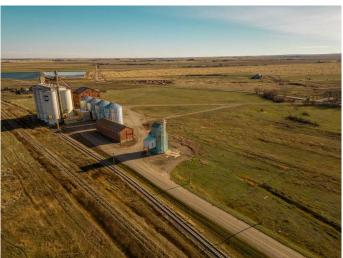

## \$70,000

0 Bedroom, 0.00 Bathroom, Commercial on 0.45 Acres

NONE, Raymond, Alberta

Decommissioned Bulk Fertilizer Storage warehouse- to be sold "as is" Zoned Urban Fringe Industrial

Built in 1996