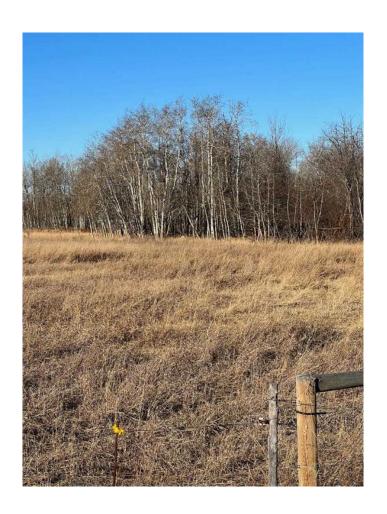

### \$1,800,000

0 Bedroom, 0.00 Bathroom, Agri-Business on 158.00 Acres

NONE, Grande Prairie, Alberta

158 acres adjoining Carriage Lane Estates to the North. There are 2 titles, 148.78 acres and 9.22 acres. The property is fenced and is a mix of cultivated and bush. Excellent development quarter. Tremendous investment opportunity going forward. Call your Realtor for more information.