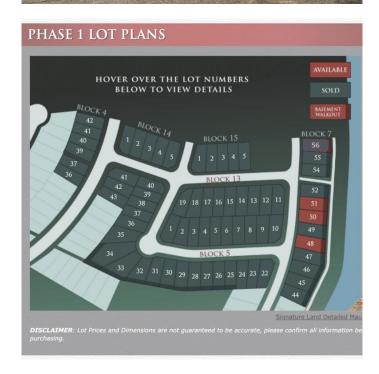

### \$125,386

0 Bedroom, 0.00 Bathroom, Land on 0.10 Acres

Signature Falls, Grande Prairie, Alberta

Welcome home to Signature Falls! Community and family oriented lots located near a park, walking trails and schools. Build your dream home here! Plenty of lots to choose from. Call your Realtor today to find out more!

## **Essential Information**

MLS® # A2095353 Price \$125,386

Bathrooms 0.00 Acres 0.10 Type Land

Sub-Type Residential Land

Status Active