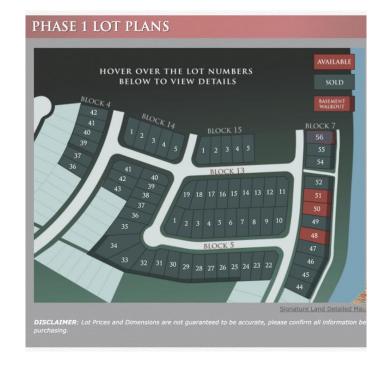

#### \$125,999

0 Bedroom, 0.00 Bathroom, Land on 0.11 Acres

Signature Falls, Grande Prairie, Alberta

Welcome home to Signature Falls! Community and family oriented lots located near a park, walking trails and schools. Build your dream home here! Plenty of lots to choose from. Call your Realtor today to find out more!

#### **Essential Information**

MLS® # A2095371 Price \$125,999

Bathrooms 0.00 Acres 0.11 Type Land

Sub-Type Residential Land

Status Active

Address 8558 72 Avenue
Subdivision Signature Falls
City Grande Prairie
County Grande Prairie